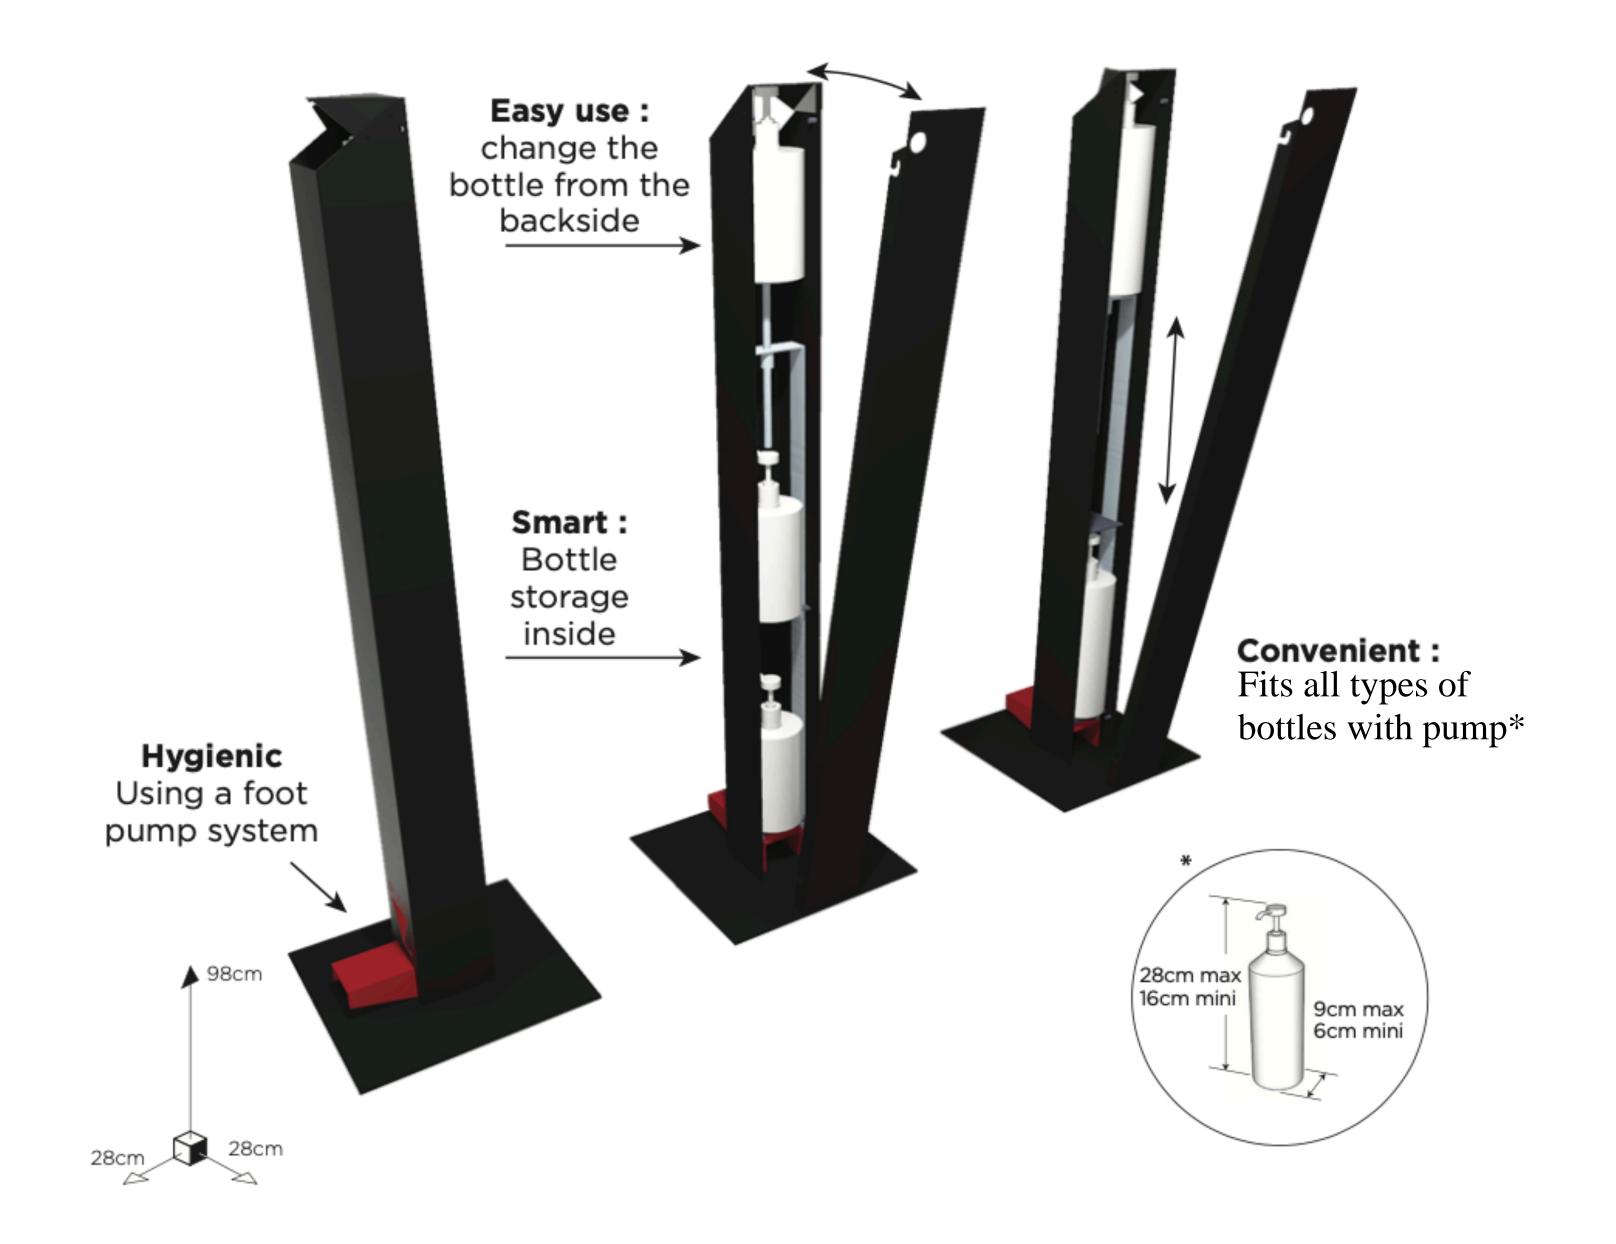

- Touchless design to ensure safety.
- Clean and elegant design to provide an understated aesthetic.
- Non-proprietary fitting most standard sanitizer bottles up to 32oz. Any bottle smaller than 3.5" width and 11" in height (with pump top) will fit our dispenser.
- Standard colors include white, black, red and gray. Custom color options available
- Can be used as a portable unit or can be secured in place easily.
- Free standing and wall mount designs available.
- Easy to use foot pedal operation.
- Sanitizer is available through Capitol Light and can be scheduled for delivery to ensure your locations never run dry. Inquire for our sanitizer options.