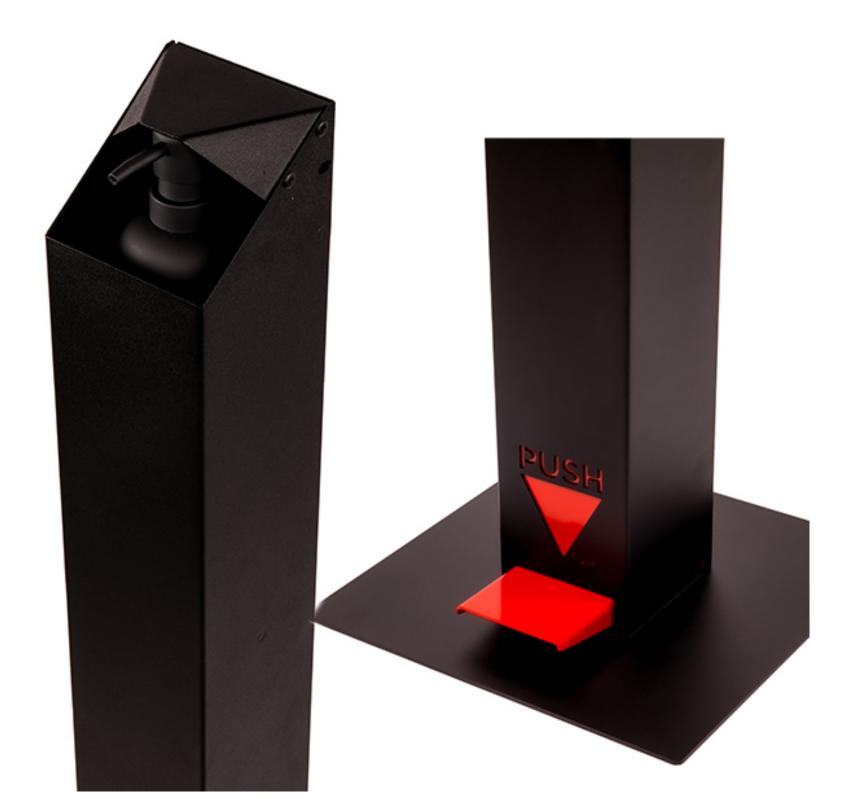

- Touchless design to ensure safety.
- Clean and elegant design to provide an understated aesthetic.
- Non-proprietary fitting most standard sanitizer bottles up to 32oz. Any bottle smaller than 3.5" width and 11" in height (with pump top) will fit our dispenser.
- Standard colors include white, black, red and gray. Custom color options available
- Can be used as a portable unit or can be secured in place easily.
- Free standing and wall mount designs available.
- Easy to use foot pedal operation.
- Sanitizer is available through Capitol Light and can be scheduled for delivery to ensure your locations never run dry. Inquire for our sanitizer options.