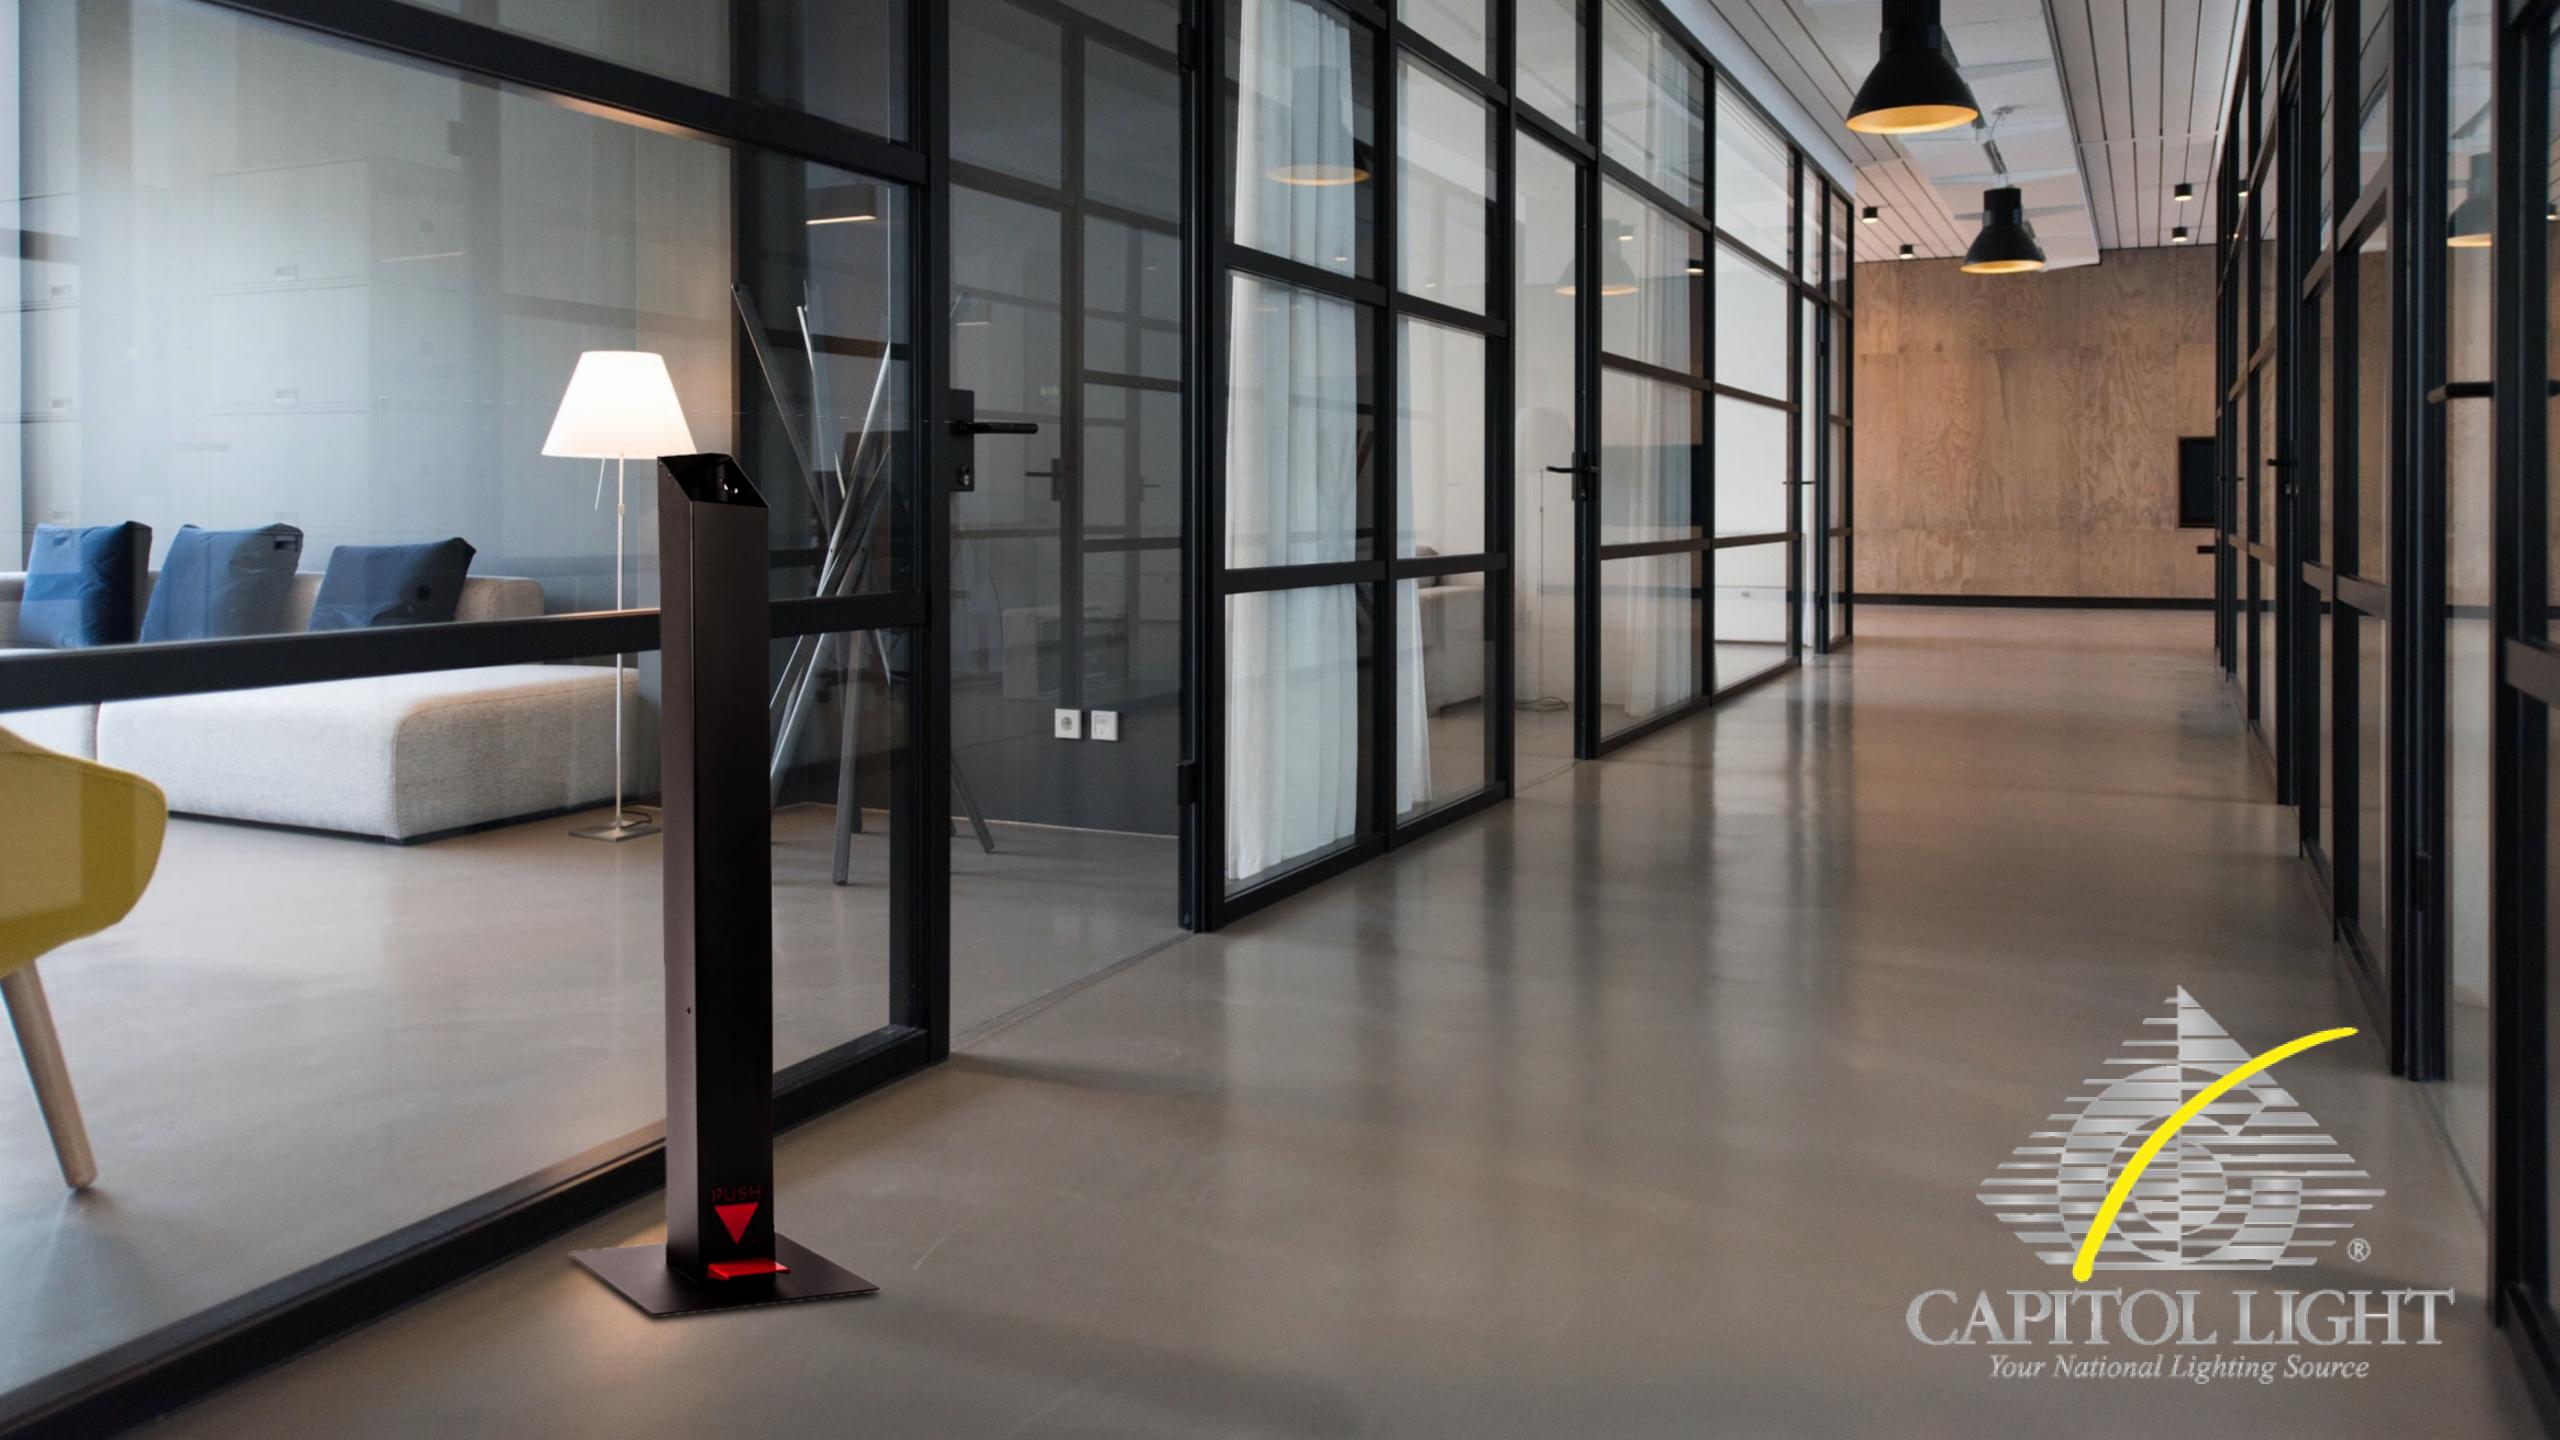

Introducing Capitol Light's new touchless sanitizer dispensers. Providing an elegant and simple solution for offering hand sanitizer in your space with reliable operation and flexibility of sanitizer choices.

- Touchless design to ensure safety.
- Clean and elegant design to provide an understated aesthetic.
- Non-proprietary fitting most standard sanitizer bottles up to 32oz. Any bottle smaller than 3.5" width and 11" in height (with pump top) will fit our dispenser.
- Standard colors include white, black, red and gray. Custom color options available
- Can be used as a portable unit or can be secured in place easily.
- Free standing and wall mount designs available.
- Easy to use foot pedal operation.
- Sanitizer is available through Capitol Light and can be scheduled for delivery to ensure your locations never run dry. Inquire for our sanitizer options.