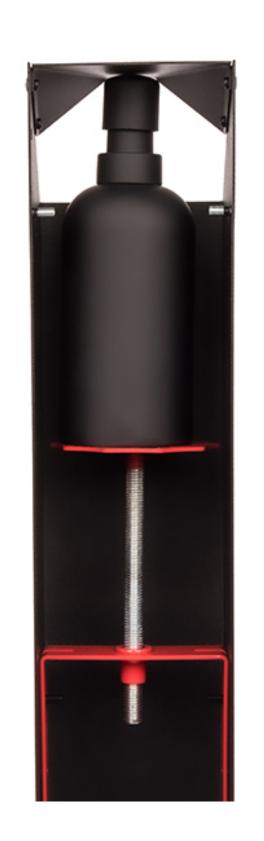

- Touchless design to ensure safety.
- Clean and elegant design to provide an understated aesthetic.
- Non-proprietary fitting most standard sanitizer bottles up to 32oz. Any bottle smaller than 3.5" width and 11" in height (with pump top) will fit our dispenser.
- Standard colors include white, black, red and gray. Custom color options available
- Can be used as a portable unit or can be secured in place easily.
- Free standing and wall mount designs available.
- Easy to use foot pedal operation.
- Sanitizer is available through Capitol Light and can be scheduled for delivery to ensure your locations never run dry. Inquire for our sanitizer options.