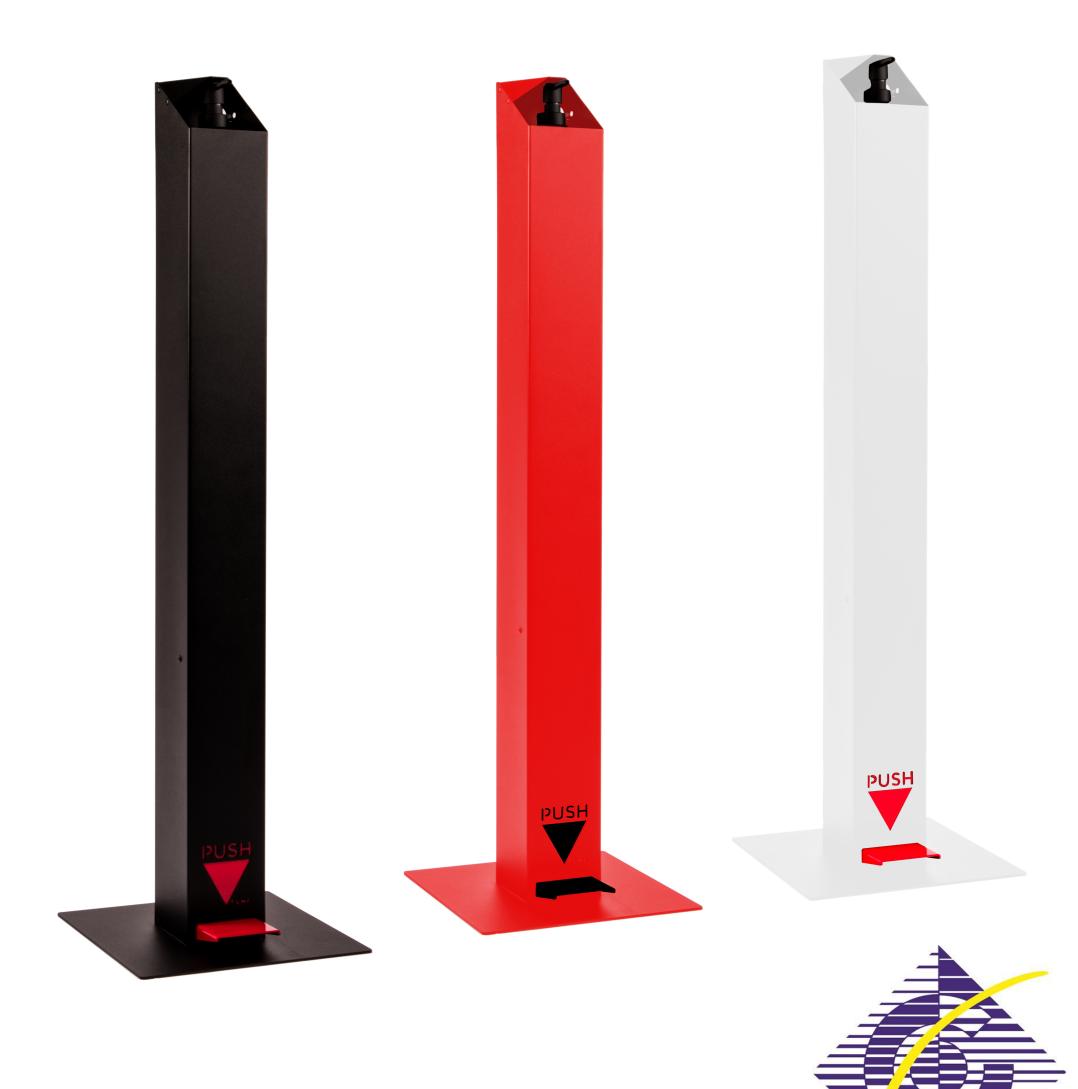

- Touchless design to ensure safety.
- Clean and elegant design to provide an understated aesthetic.
- Non-proprietary fitting most standard sanitizer bottles up to 32oz. Any bottle smaller than 3.5" width and 11" in height (with pump top) will fit our dispenser.
- Standard colors include white, black, red and gray. Custom color options available
- Can be used as a portable unit or can be secured in place easily.
- Free standing and wall mount designs available.
- Easy to use foot pedal operation.
- Sanitizer is available through Capitol Light and can be scheduled for delivery to ensure your locations never run dry. Inquire for our sanitizer options.