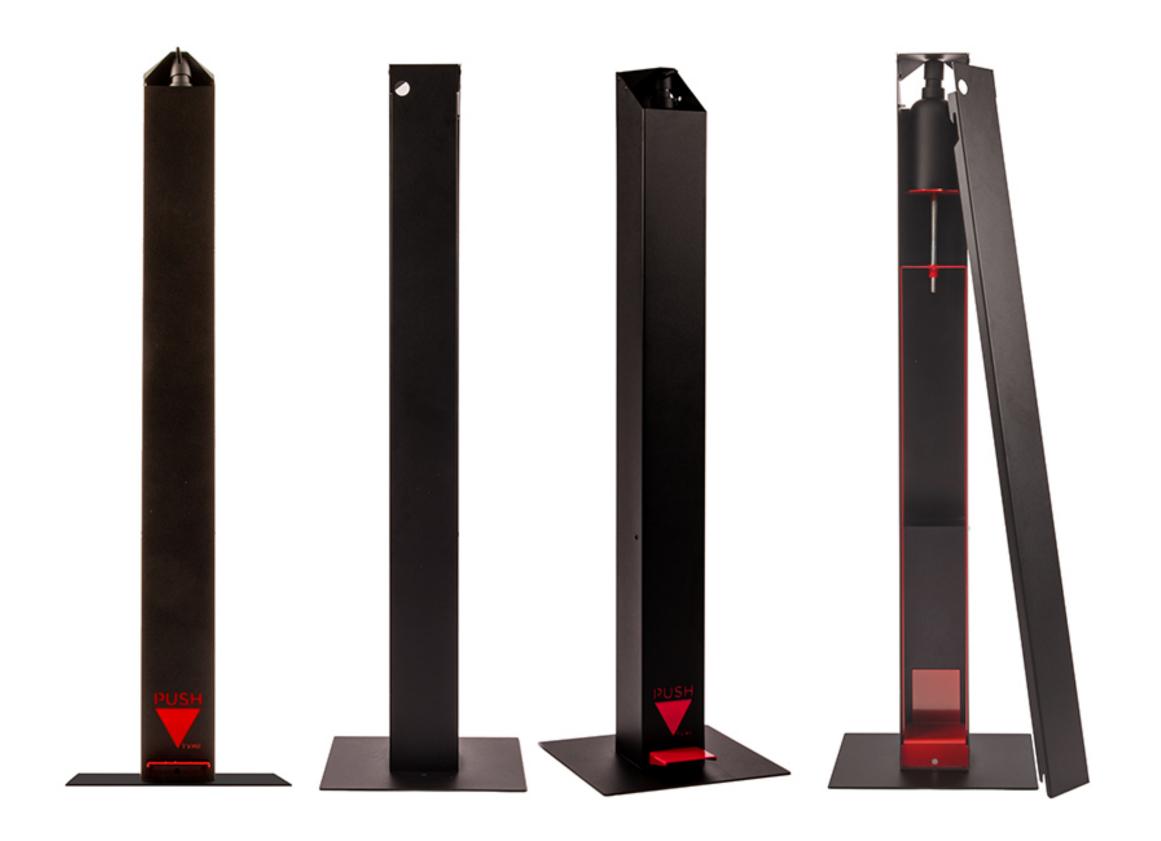

Introducing Capitol Light's new touchless sanitizer dispensers. Providing an elegant and simple solution for offering hand sanitizer in your space with reliable operation and flexibility of sanitizer choices.

- Touchless design to ensure safety.
- Clean and elegant design to provide an understated aesthetic.
- Non-proprietary fitting most standard sanitizer bottles up to 32oz. Any bottle smaller than 3.5" width and 11" in height (with pump top) will fit our dispenser.
- Standard colors include white, black, red and gray. Custom color options available
- Can be used as a portable unit or can be secured in place easily.
- Free standing and wall mount designs available.
- Easy to use foot pedal operation.
- Sanitizer is available through Capitol Light and can be scheduled for delivery to ensure your locations never run dry. Inquire for our sanitizer options.