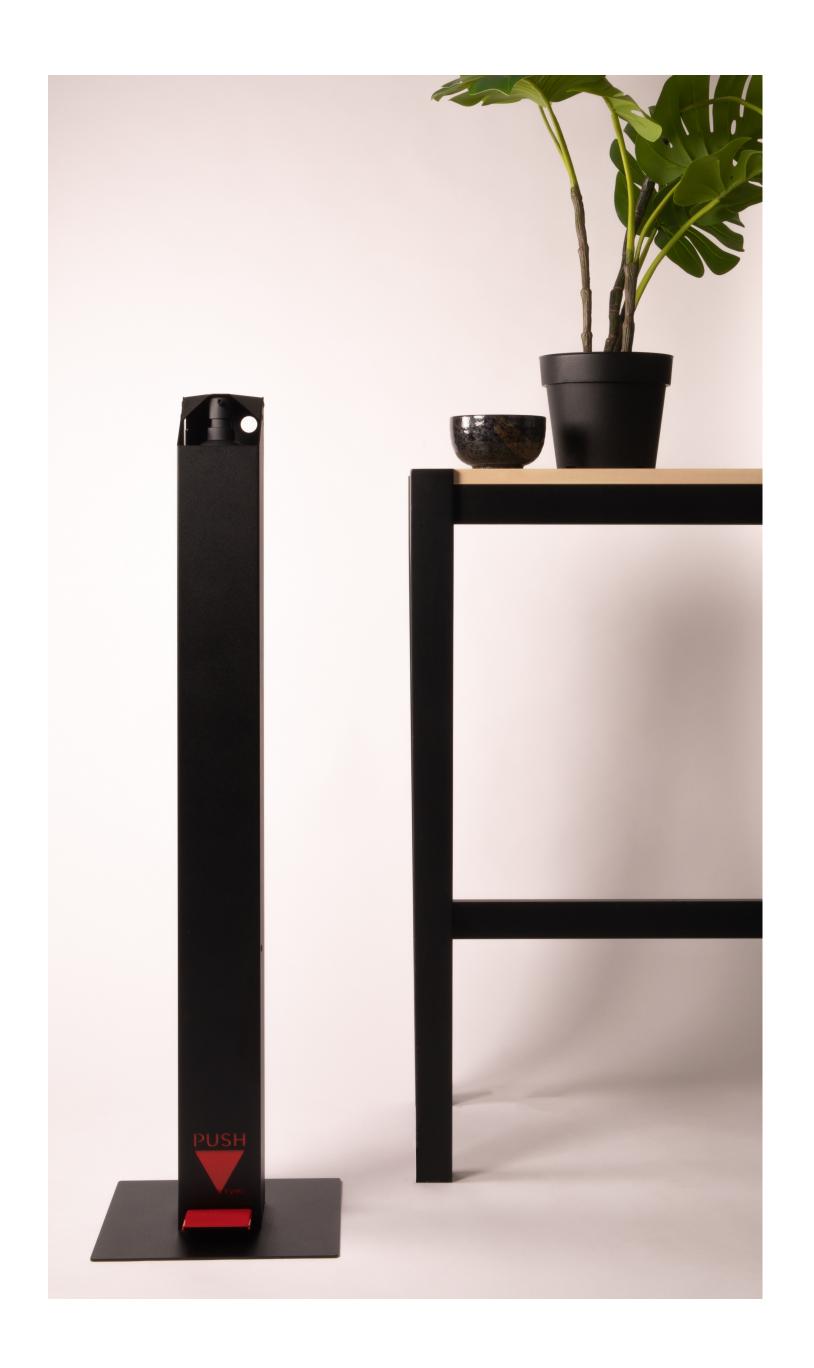

Introducing Capitol Light's new touchless sanitizer dispensers. Providing an elegant and simple solution for offering hand sanitizer in your space with reliable operation and flexibility of sanitizer choices.

- Touchless design to ensure safety.
- Clean and elegant design to provide an understated aesthetic.
- Non-proprietary fitting most standard sanitizer bottles up to 32oz. Any bottle smaller than 3.5" width and 11" in height (with pump top) will fit our dispenser.
- Standard colors include white, black, red and gray. Custom color options available
- Can be used as a portable unit or can be secured in place easily.
- Free standing and wall mount designs available.
- Easy to use foot pedal operation.
- Sanitizer is available through Capitol Light and can be scheduled for delivery to ensure your locations never run dry. Inquire for our sanitizer options.